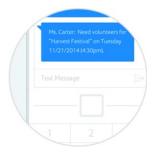

## ... or join using text messaging instead

Text **@QZD7GW** to 1-858-BLOOMZ1 (1-858-256-6691) to receive 1-way text messages from your teacher

Need help? Go to support.bloomz.com or email us at support@bloomz.com