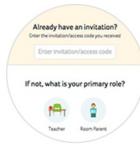

## **New Bloomz Parent**

- 1. Download the "Bloomz" app from the AppStore/PlayStore and click on "Enter Code". If browser, go to bloomz.com and click on "Join Bloomz" followed by "Enter Code"
- 2. In the text box, enter **QZD7GW**
- 3. Create your account

## **Existing Bloomz Parent**

- 1. Log into your Bloomz account
- 2. Click "+Add Class/Group" on the left navigation.
- 3. In the text box, enter **QZD7GW**
- 4. Click next